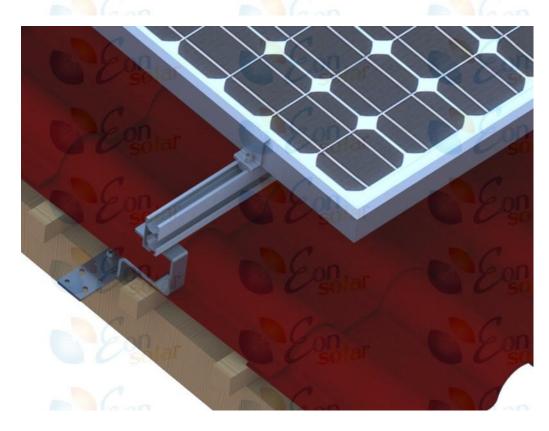

#### 8. Installation Steps

| Steps | Instructions        | 3D drawing |
|-------|---------------------|------------|
| 1     | Install the roof    |            |
|       | hook as shown in    |            |
|       | the figure below,   |            |
|       | min. 3EA wooden     |            |
|       | screws is required. |            |
|       |                     |            |

EON Solar Energy Tech.Co.,Ltd

Tel: 86-592-91294709 Web:www.solaris.com

EON Solar Energy Tech.Co.,Ltd

|   | and fixing nuts                                                                                           |  |
|---|-----------------------------------------------------------------------------------------------------------|--|
| 3 | Arrange the layout per part 3 "How to plan the array layout" and install the hooks and rails to the roof. |  |
| 4 | If the aluminum rail is not long enough, connect the rails by splice kits as shown in below figures.      |  |