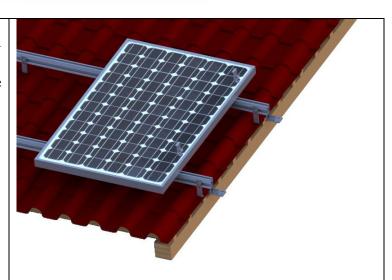

EON Solar Energy Tech.Co.,Ltd

Tel: 86-592-91294709 Web:www.solaris.com

EON Solar Energy Tech.Co.,Ltd

|   | and fixing nuts                                                                                           |  |
|---|-----------------------------------------------------------------------------------------------------------|--|
| 3 | Arrange the layout per part 3 "How to plan the array layout" and install the hooks and rails to the roof. |  |
| 4 | If the aluminum rail is not long enough, connect the rails by splice kits as shown in below figures.      |  |

EON Solar Energy Tech.Co.,Ltd

Tel: 86-592-91294709 Web:www.solaris.com Fax: 86-592-91294709 Email: info@eonsolar.com.cn

5 Put the solar panel in position on the rails

panels on the rail
using end clamps
with M8\*25
Hexagon screw
and fixing nuts,
also splice the
adjacent solar
panels using
middle clamps
with M8 Hegaxon