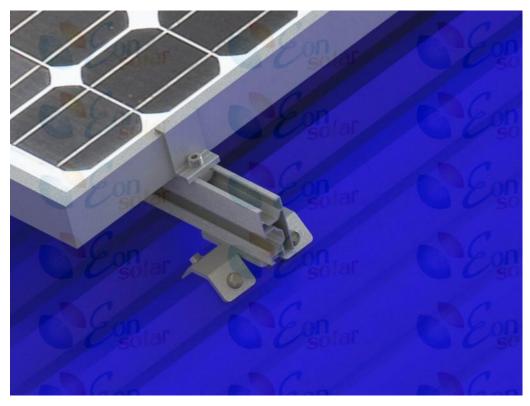

#### 8. Installation Steps

| Steps | Instructions        | 3D drawing |
|-------|---------------------|------------|
| 1     | Install the roof    |            |
|       | hook as shown in    |            |
|       | the figure below,   |            |
|       | min. 3EA wooden     |            |
|       | screws is required. |            |
|       |                     |            |

EON Solar Energy Tech.Co.,Ltd

Tel: 86-592-91294709 Web:www.solaris.com

EON Solar Energy Tech.Co.,Ltd

|   | and fixing nuts                                                                                           |  |
|---|-----------------------------------------------------------------------------------------------------------|--|
| 3 | Arrange the layout per part 3 "How to plan the array layout" and install the hooks and rails to the roof. |  |
| 4 | If the aluminum rail is not long enough, connect the rails by splice kits as shown in below figures.      |  |