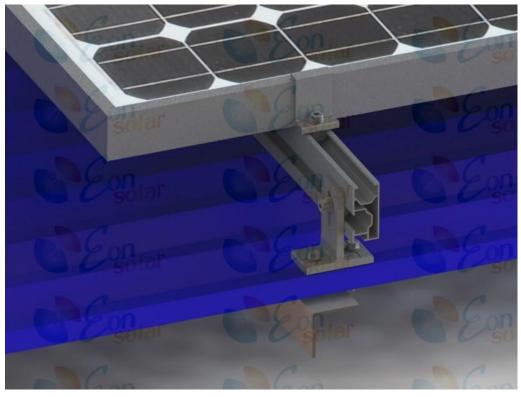

#### 8. Installation Steps

| Steps | Instructions        | 3D drawing |
|-------|---------------------|------------|
| 1     | Install the roof    |            |
|       | hook as shown in    |            |
|       | the figure below,   |            |
|       | min. 3EA wooden     |            |
|       | screws is required. |            |
|       |                     |            |

EON Solar Energy Tech.Co.,Ltd

Tel: 86-592-91294709 Web:www.solaris.com

EON Solar Energy Tech.Co.,Ltd

|   | and fixing nuts                                                                                           |  |
|---|-----------------------------------------------------------------------------------------------------------|--|
| 3 | Arrange the layout per part 3 "How to plan the array layout" and install the hooks and rails to the roof. |  |
| 4 | If the aluminum rail is not long enough, connect the rails by splice kits as shown in below figures.      |  |