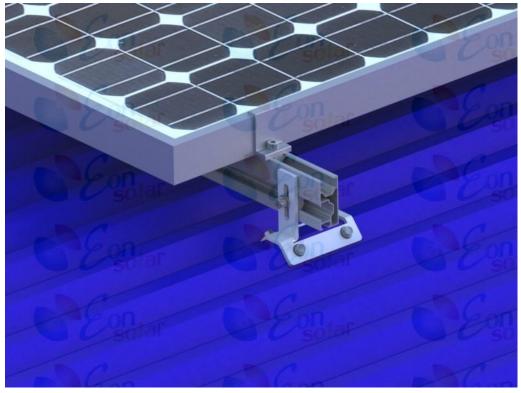

#### 8. Installation Steps

| Steps | Instructions        | 3D drawing |
|-------|---------------------|------------|
| 1     | Install the roof    |            |
|       | hook as shown in    |            |
|       | the figure below,   |            |
|       | min. 3EA wooden     |            |
|       | screws is required. |            |
|       |                     |            |

EON Solar Energy Tech.Co.,Ltd

Tel: 86-592-91294709 Web:www.solaris.com

EON Solar Energy Tech.Co.,Ltd

|   | and fixing nuts                                                                                           |  |
|---|-----------------------------------------------------------------------------------------------------------|--|
| 3 | Arrange the layout per part 3 "How to plan the array layout" and install the hooks and rails to the roof. |  |
| 4 | If the aluminum rail is not long enough, connect the rails by splice kits as shown in below figures.      |  |