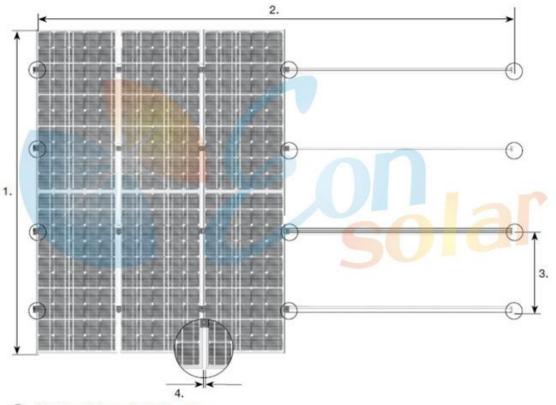

#### 6. How to plan the array layout

- O = Position of the roof attachments
- 1. Array height = number of modules in the vertical direction x module height
- 2. Array width = number of modules in horizontal direction x (module width + 11/16 in (18 mm)) +1-1/4 in (32 mm)
- 3. Vertical spacing of the roof attachment = approx. ½ of module height
- 4. Distance between the modules: 11/16 in (18 mm)