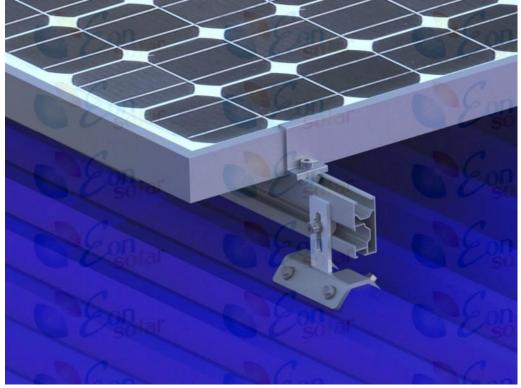

#### 4. Component list

| Item | Component              | Description                                                                                                                                                                                                                      | 3D drawing |
|------|------------------------|----------------------------------------------------------------------------------------------------------------------------------------------------------------------------------------------------------------------------------|------------|
| 1    | Aluminum<br>Rail       | <ul> <li>EON-R-2560 EON Standard 2560mm rail</li> <li>EON-R-3405 EON Standard 3405mm rail</li> <li>EON-R-4200 EON Standard 4200mm rail</li> <li>Customized length</li> </ul>                                                     |            |
| 2    | EON Rail<br>Splice Kit | For connecting 2 pieces of base rail, with 2 pcs of M8*20mm hexagon screws                                                                                                                                                       |            |
| 3    | EON Mid<br>Clamp Kits  | <ul> <li>Material AL6005-T5 &amp; SUS304 bolt</li> <li>Standard pre-assembly for the usual panels with thickness of 30, 35, 40, 45, 50mm</li> <li>Including 1pc of A2-70 M8 Hexagon screw, 1pc of aluminum fixing nut</li> </ul> | Solar      |
| 4    | EON End<br>Clamp Kits  | <ul> <li>Material AL6005-T5 &amp; SUS304 bolt</li> <li>Standard pre-assembly for the usual panels with thickness of 30, 35, 40, 45, 50mm</li> <li>Including 1pc of A2-70 M8 Hexagon screw, 1pc of aluminum fixing nut</li> </ul> |            |