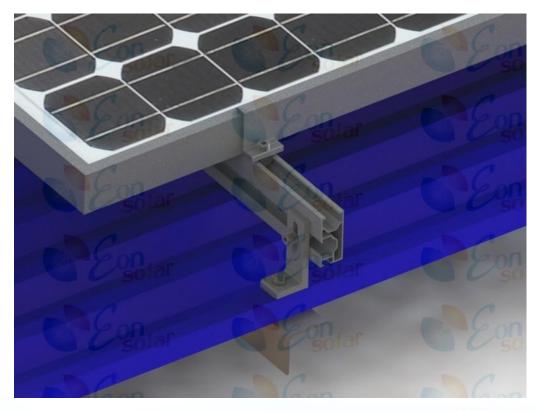

#### 8. Installation Steps

| Steps | Instructions        | 3D drawing |
|-------|---------------------|------------|
| 1     | Install the roof    |            |
|       | hook as shown in    |            |
|       | the figure below,   |            |
|       | min. 3EA wooden     |            |
|       | screws is required. |            |
|       |                     |            |

EON Solar Energy Tech.Co.,Ltd

Tel: 86-592-91294709 Web:www.solaris.com

EON Solar Energy Tech.Co.,Ltd

|   | and fixing nuts                                                                                           |  |
|---|-----------------------------------------------------------------------------------------------------------|--|
| 3 | Arrange the layout per part 3 "How to plan the array layout" and install the hooks and rails to the roof. |  |
| 4 | If the aluminum rail is not long enough, connect the rails by splice kits as shown in below figures.      |  |