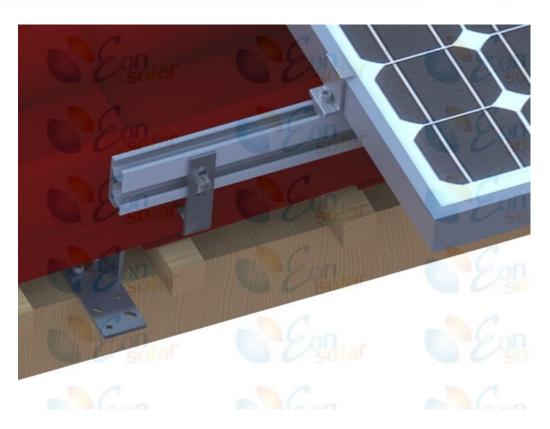

EON Solar Energy Tech.Co.,Ltd

Tel: 86-592-91294709 Web:www.solaris.com

EON Solar Energy Tech.Co.,Ltd

|   | and fixing nuts                                                                                           |  |
|---|-----------------------------------------------------------------------------------------------------------|--|
| 3 | Arrange the layout per part 3 "How to plan the array layout" and install the hooks and rails to the roof. |  |
| 4 | If the aluminum rail is not long enough, connect the rails by splice kits as shown in below figures.      |  |

EON Solar Energy Tech.Co.,Ltd

Tel: 86-592-91294709 Web:www.solaris.com Fax: 86-592-91294709 Email: info@eonsolar.com.cn

5 Put the solar panel in position on the rails

panels on the rail
using end clamps
with M8\*25
Hexagon screw
and fixing nuts,
also splice the
adjacent solar
panels using
middle clamps
with M8 Hegaxon