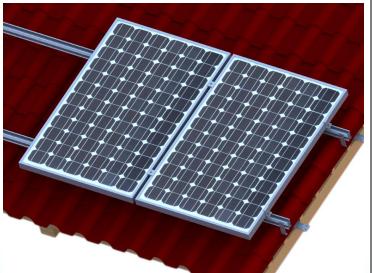

#### 6. How to plan the array layout

- O = Position of the roof attachments
- 1. Array height = number of modules in the vertical direction x module height
- 2. Array width = number of modules in horizontal direction x (module width + 11/16 in (18 mm)) +1-1/4 in (32 mm)
- 3. Vertical spacing of the roof attachment = approx. ½ of module height
- 4. Distance between the modules: 11/16 in (18 mm)