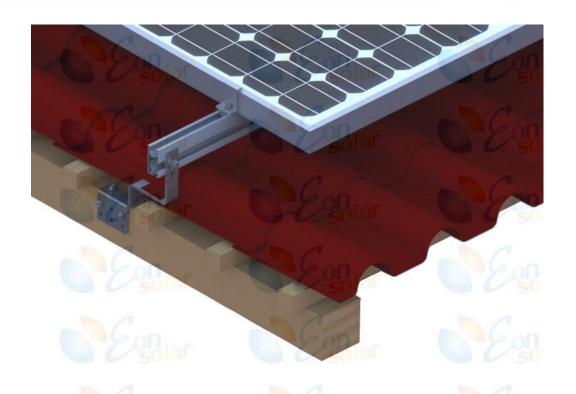

#### 8. Installation Steps

| Steps | Instructions        | 3D drawing |
|-------|---------------------|------------|
| 1     | Install the roof    |            |
|       | hook as shown in    |            |
|       | the figure below,   |            |
|       | min. 3EA wooden     |            |
|       | screws is required. |            |
|       |                     |            |

EON Solar Energy Tech.Co.,Ltd

Tel: 86-592-91294709 Web:www.solaris.com

EON Solar Energy Tech.Co.,Ltd

|   | and fixing nuts                                                                                           |  |
|---|-----------------------------------------------------------------------------------------------------------|--|
| 3 | Arrange the layout per part 3 "How to plan the array layout" and install the hooks and rails to the roof. |  |
| 4 | If the aluminum rail is not long enough, connect the rails by splice kits as shown in below figures.      |  |