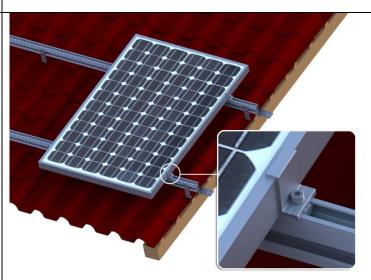

EON Solar Energy Tech.Co.,Ltd

Tel: 86-592-91294709 Web:www.solaris.com Fax: 86-592-91294709 Email: info@eonsolar.com.cn

5 Put the solar panel in position on the rails

panels on the rail
using end clamps
with M8\*25
Hexagon screw
and fixing nuts,
also splice the
adjacent solar
panels using
middle clamps
with M8 Hegaxon

screw (the

hexagon screw

EON Solar Energy Tech.Co.,Ltd

Tel: 86-592-91294709 Web:www.solaris.com Fax: 86-592-91294709 Email: info@eonsolar.com.cn

lengthdetermined by solar panel's thickness) and fixing nuts.