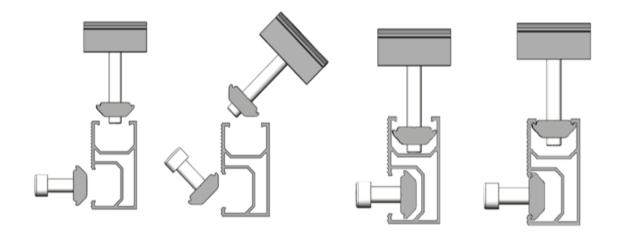

#### 8. Installation Steps

| Steps | Instructions        | 3D drawing |
|-------|---------------------|------------|
| 1     | Install the roof    |            |
|       | hook as shown in    |            |
|       | the figure below,   |            |
|       | min. 3EA wooden     |            |
|       | screws is required. |            |
|       |                     |            |

EON Solar Energy Tech.Co.,Ltd

Tel: 86-592-91294709 Web:www.solaris.com

EON Solar Energy Tech.Co.,Ltd

|   | and fixing nuts                                                                                           |  |
|---|-----------------------------------------------------------------------------------------------------------|--|
| 3 | Arrange the layout per part 3 "How to plan the array layout" and install the hooks and rails to the roof. |  |
| 4 | If the aluminum rail is not long enough, connect the rails by splice kits as shown in below figures.      |  |