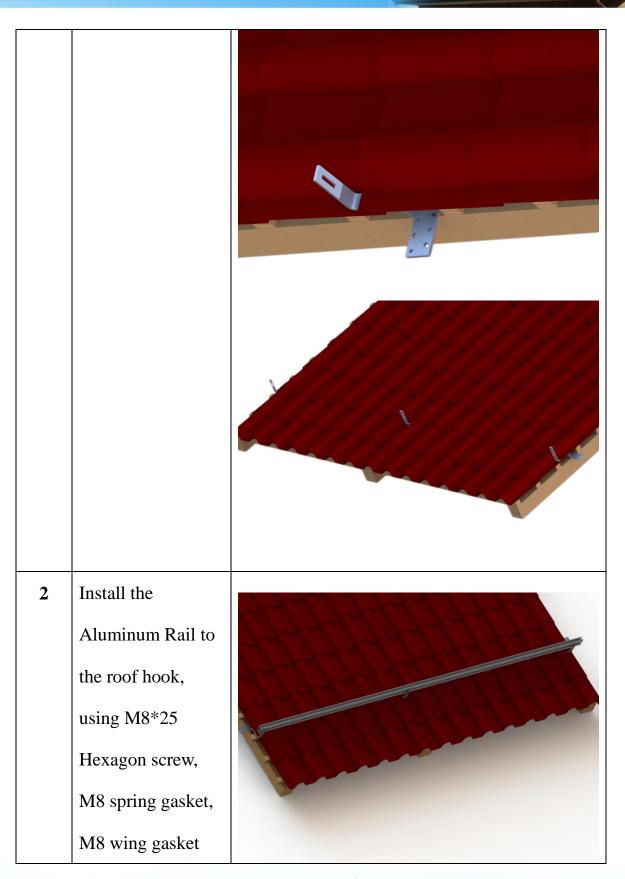

#### 8. Installation Steps

| Steps | Instructions        | 3D drawing |
|-------|---------------------|------------|
| 1     | Install the roof    |            |
|       | hook as shown in    |            |
|       | the figure below,   |            |
|       | min. 3EA wooden     |            |
|       | screws is required. |            |
|       |                     |            |

EON Solar Energy Tech.Co.,Ltd

Tel: 86-592-91294709 Web:www.solaris.com

EON Solar Energy Tech.Co.,Ltd

|   | and fixing nuts                                                                                           |  |
|---|-----------------------------------------------------------------------------------------------------------|--|
| 3 | Arrange the layout per part 3 "How to plan the array layout" and install the hooks and rails to the roof. |  |
| 4 | If the aluminum rail is not long enough, connect the rails by splice kits as shown in below figures.      |  |