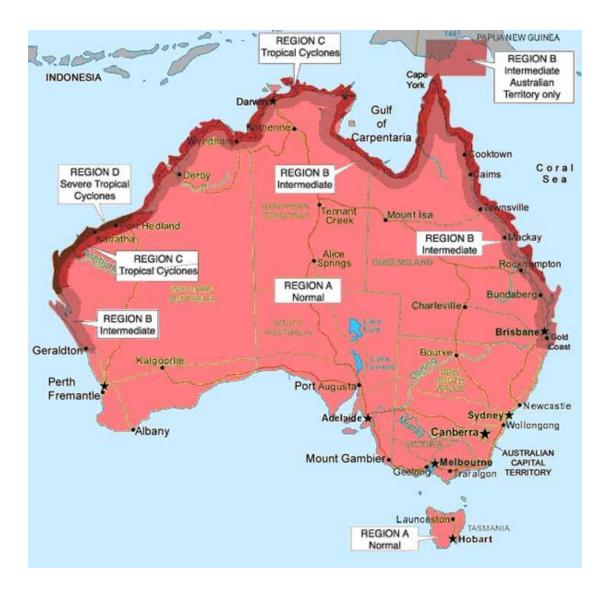

#### 7. Region Definition

I . Please use the following table to determine the base rail support spacing for tile roof installations including Australia A,B,C and D cyclone zones:

| Installation Height | Region A | Region B | Region C | Region D |
|---------------------|----------|----------|----------|----------|
|                     | (mm/in)  | (mm/in)  | (mm/in)  | (mm/in)  |
| 5 Meters(16ft)      | 1680/66  | 1400/55  | 1000/39  | 750/29.5 |
| 10 Meters(32ft)     | 1500/59  | 1150/45  | 930/36.6 | 650/25.5 |
| 15 Meters(48ft)     | 1450/57  | 1020/40  | 850/33   | 590/23   |
| 20 Meters(64ft)     | 1350/53  | 980/38.5 | 750/29.5 | 500/19.6 |

## EON Solar Energy Tech.Co.,Ltd

Tel: 86-592-91294709 Web:www.solaris.com Fax: 86-592-91294709 Email: info@eonsolar.com.cn

II . Please use the following table to determine the base rail support spacing for sheet metal roof installations including Australia A,B,C and D cyclone zones:

| Installation Height | Region A & B (mm/in) | Region C & D (mm/in) |
|---------------------|----------------------|----------------------|
| 5 Meters(16ft)      | 1100/43.3            | 626/24.65            |
| 10 Meters(32ft)     | 1000/39.37           | 570/22.4             |
| 15 Meters(48ft)     | 970/38.19            | 535/20.87            |
| 20 Meters(64ft)     | 878/34.56            | 500/19.7             |

- The above figures are based on modules lengths of up to 1690mm, maximum weight is 15Kg/m²
- Each support feet should be fixed to the purlins under using twoΦ6.3×80mm screws through
- sheet metal roofs with gasket.
- The above spacing applies for fixing through thin sheet purlins (greater than 0.75mm thickness) or a minimum embedment of 50mm into timber purlins.
- For 35mm min embedment into timber or fixing into 0.55mm thickness sheet purlins the max length of module should be reduce to 1700mm the max spacing reduced by 20%