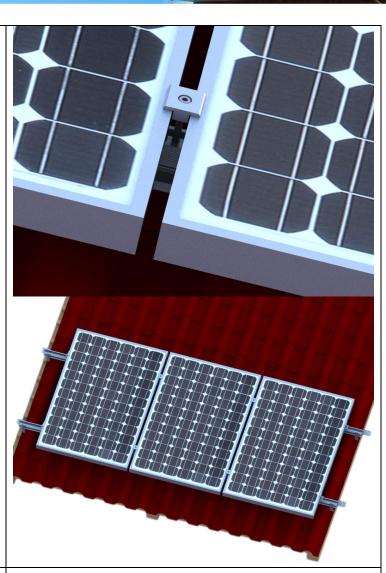

EON Solar Energy Tech.Co.,Ltd

Tel: 86-592-91294709 Web:www.solaris.com

EON Solar Energy Tech.Co.,Ltd

|   | and fixing nuts                                                                                           |  |
|---|-----------------------------------------------------------------------------------------------------------|--|
| 3 | Arrange the layout per part 3 "How to plan the array layout" and install the hooks and rails to the roof. |  |
| 4 | If the aluminum rail is not long enough, connect the rails by splice kits as shown in below figures.      |  |

EON Solar Energy Tech.Co.,Ltd

Tel: 86-592-91294709 Web:www.solaris.com Fax: 86-592-91294709 Email: info@eonsolar.com.cn

5 Put the solar panel in position on the rails

panels on the rail
using end clamps
with M8\*25
Hexagon screw
and fixing nuts,
also splice the
adjacent solar
panels using
middle clamps
with M8 Hegaxon