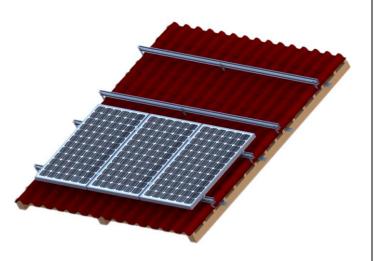

#### 6. How to plan the array layout

- O = Position of the roof attachments
- 1. Array height = number of modules in the vertical direction x module height
- 2. Array width = number of modules in horizontal direction x (module width + 11/16 in (18 mm)) +1-1/4 in (32 mm)
- 3. Vertical spacing of the roof attachment = approx. ½ of module height
- 4. Distance between the modules: 11/16 in (18 mm)